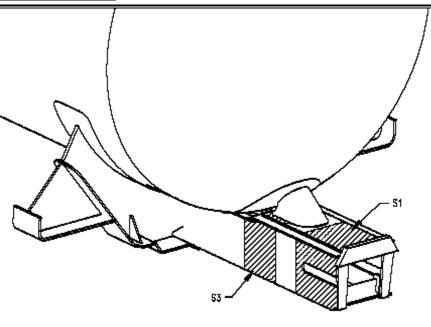

## 1. Draft Sill Parent Metal (Designated with an 'S' code)

| Code | Meets               | <u>Description</u>             | <b>Location</b> | <u>Inspect</u>                                                               |
|------|---------------------|--------------------------------|-----------------|------------------------------------------------------------------------------|
| S1   | TC & FRA<br>Request | Draft Sill Parent Metal cracks | AR, AL, BR, BL  | Top and side of draft sill exterior near draft key slot and front draft lugs |
| S3   | TC & FRA<br>Request | Draft Sill Parent Metal cracks | AR, AL, BR, BL  | Top and side of draft sill exterior near rear draft lugs                     |